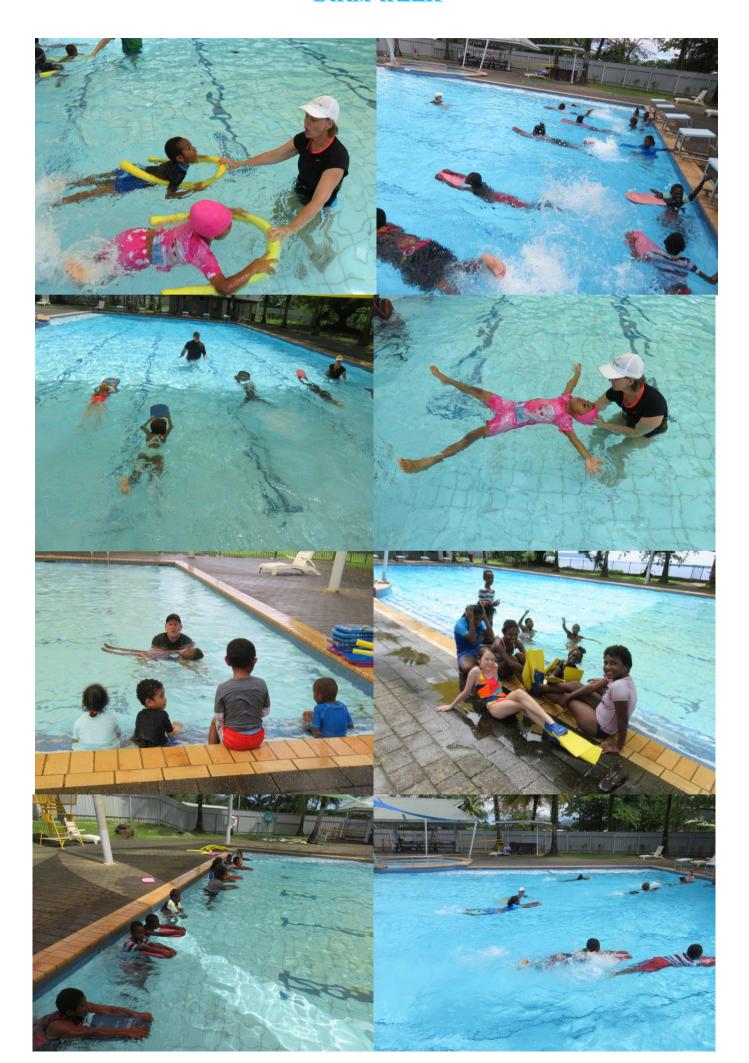

#### TERM 3 PE

During Term Three, all PE classes will be participating in Swimming and Water Safety classes during their allocated PE time. Students are to come prepared with appropriate swimming attire, towels, underwear, thongs and sunscreen.

## SWIM WEEK

Lihir International Primary School P&W